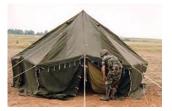

Category: Shelter

Item Name: 10-Man Arctic Tent (Army)

NSN: 8340-00-262-3685

LIN: V47208

Part Number (Model Number): N/A

Description: Pole supported. Provides shelter for ten soldiers and their equipment in arctic weather conditions.

Electrical Power: None required

Transportability: Air Eligible

Used By (Service): Army

Other Characteristics: Erection in 27 minutes by six soldier. Cotton fabric. Olive Drab.

Support Equipment (Ancillary): N/A